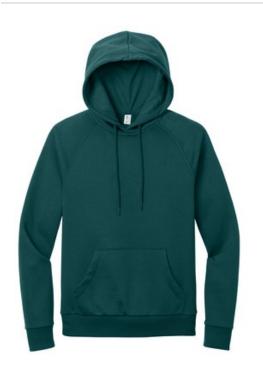

## Allmade<sup>®</sup> Unisex Organic CVC Fleece Pullover Hoodie AL5000

Feel your impact in this sustainable fleece style. Crafted from a blend of organic combed ring spun cotton, mixed in with some recycled polyester to create a super soft, relaxed fit.

- 8.2-ounce, 60% organic combed ring spun cotton/40% recycled polyester, 3-end fleece
- Carbon footprint neutralized through Carbonfree<sup>®</sup> certification
- Recycled tw ill neck tape
- Jersey-lined hood
- Dyed-to-match draw cords with metal tips
- Raglan sleeves
- Side seams .
- Front pouch pocket
- 2x1 rib knit cuffs and hem
- Recycled tear-aw ay label