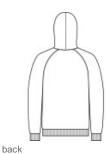

- 8.2-ounce, 60% organic combed ring spun cotton/40% recycled polyester, 3-end fleece
- Carbon footprint neutralized through Carbonfree<sup>®</sup> certification
- Recycled tw ill neck tape
- Jersey-lined hood
- Dyed-to-match draw cords with metal tips
- Raglan sleeves
- Side seams .
- Front pouch pocket
- 2x1 rib knit cuffs and hem
- Recycled tear-aw ay label