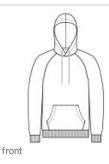

- 8.2-ounce, 60% organic combed ring spun cotton/40% recycled polyester, 3-end fleece
- Carbon footprint neutralized through Carbonfree<sup>®</sup> certification
- Recycled tw ill neck tape
- Jersey-lined hood
- Dyed-to-match draw cords with metal tips
- Raglan sleeves
- Side seams .
- Front pouch pocket
- 2x1 rib knit cuffs and hem
- Recycled tear-aw ay label